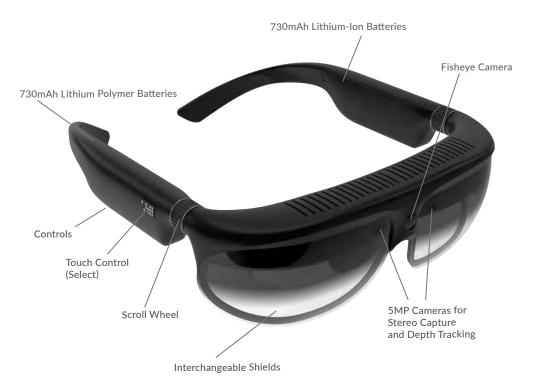

### **HARDWARE**

Qualcomm® Snapdragon™ 835 2.45GHz 8-core Processor

4GB RAM

64GB Storage

1460mAh Lithium Polymer Batteries (2 x 730mAh)

Replaceable, Adjustable Nose Bridge

Changeable Ear Horns

### **SENSORS**

Multiple Integrated Inertial Measuring Units with 3-Axis Accelerometer, 3-Axis Gyroscope, 3-Axis Magnetometer

Altitude Sensor

**Humidity Sensor** 

Ambient Light Sensor

5MP Cameras for Stereo Capture and Depth Tracking

Fisheye Camera for Visual Odometer