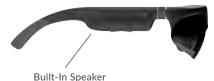

### INPUT/OUTPUT

Two Digital Microphones (Environment & User)

USB Type-C: Charging, Data Transfer, Audio and Video Output

Built-In Stereo Speakers